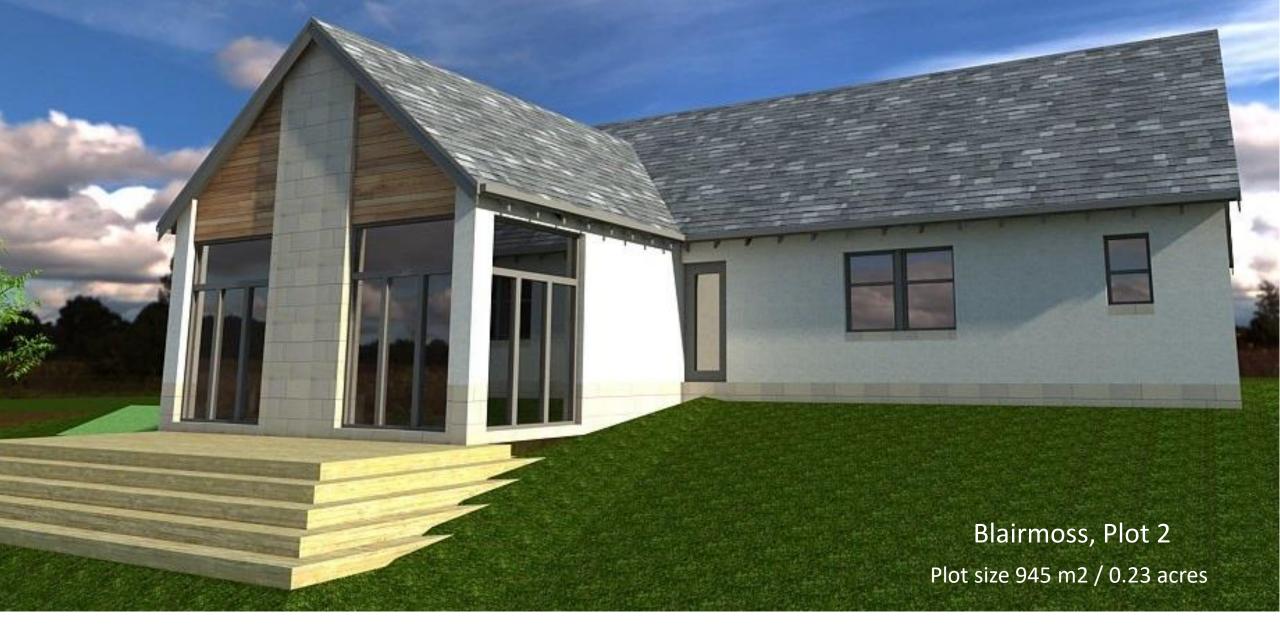

| BLAIRMOSS (House Type B) – Plot 2 |              |                    |              |
|-----------------------------------|--------------|--------------------|--------------|
| Kitchen / Dining area             | 8.3m x 3.5m  | Bedroom 2          | 4.6m x 3m    |
| Lounge area                       | 5.7m x 4.7m  | Bedroom 2 En-suite | 2m x 1.4m    |
| Utility                           | 3m x 1.85m   | Bedroom 3          | 4.5m x 3.9m  |
| Master Bedroom                    | 4.6m x 3.5m  | Bedroom 4          | 3.35m x 3.9m |
| Master Dressing Room              | 1.8m x 1.8m  | Family Bathroom    | 3m x 2.25m   |
| Master En-suite                   | 2.25m x 1.8m | WC                 | 1.2m x 1.85m |