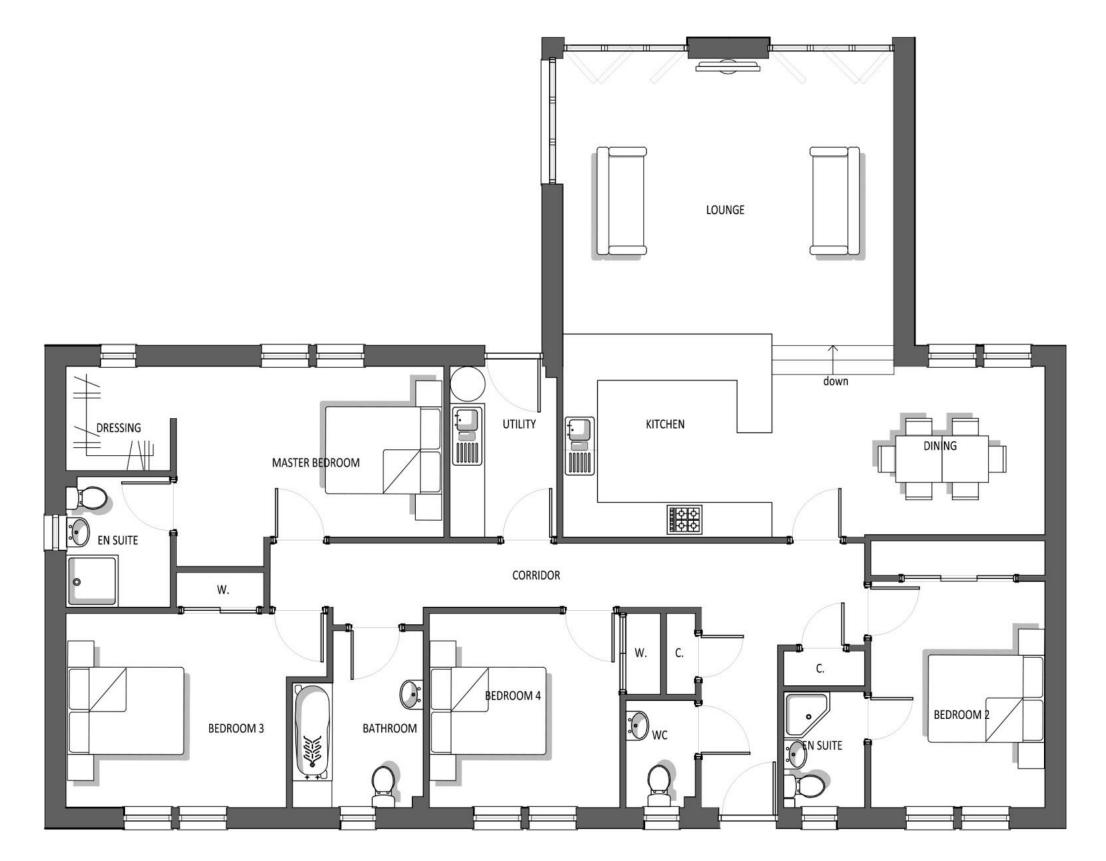

| BLAIRMOSS (House Type B) – Plot 2 |              |                    |              |
|-----------------------------------|--------------|--------------------|--------------|
| Kitchen / Dining area             | 8.3m x 3.5m  | Bedroom 2          | 4.6m x 3m    |
| Lounge area                       | 5.7m x 4.7m  | Bedroom 2 En-suite | 2m x 1.4m    |
| Utility                           | 3m x 1.85m   | Bedroom 3          | 4.5m x 3.9m  |
| Master Bedroom                    | 4.6m x 3.5m  | Bedroom 4          | 3.35m x 3.9m |
| Master Dressing Room              | 1.8m x 1.8m  | Family Bathroom    | 3m x 2.25m   |
| Master En-suite                   | 2.25m x 1.8m | WC                 | 1.2m x 1.85m |